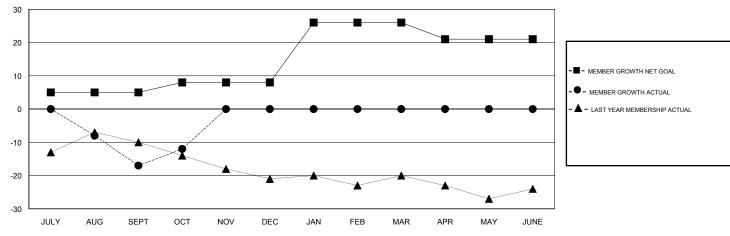

## GOALS AND ACTUAL MEMBERS CUMULATIVE

| DROPPED CLUBS: 0  DROPPED MEMBERS |    | 13 CLUBS OF 55 ADDED 1 OR MORE<br>NEW MEMBERS | GENDER DISTRIBUTION  MALE 992 (67.53%)  FEMALE 477 (32.47%)  Women Percentage Fiscal Year Goal: 33% |     |
|-----------------------------------|----|-----------------------------------------------|-----------------------------------------------------------------------------------------------------|-----|
| DECEASED                          | 11 | CLICK HERE FOR CUMULATIVE                     | TOTAL FAMILY UNIT MEMBERS                                                                           | 349 |
| CLUB CANCELLED                    | 0  | MEMBERSHIP DATA                               |                                                                                                     | 475 |
| OTHER                             | 23 |                                               | FAMILY MEMBERS PAYING HALF DUES                                                                     | 175 |
| TOTAL                             | 34 |                                               |                                                                                                     |     |