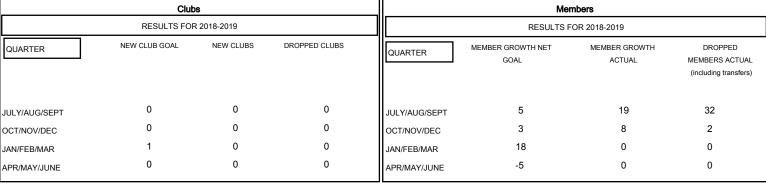

## GOALS AND ACTUAL NEW CLUBS CUMULATIVE

## GOALS AND ACTUAL MEMBERS CUMULATIVE

| DROPPED CLUBS: 0  DROPPED MEMBERS |    | 13 CLUBS OF 55 ADDED 1 OR MORE<br>NEW MEMBERS | GENDER DISTRIBUTION  MALE 992 (67.53%)  FEMALE 477 (32.47%)  Women Percentage Fiscal Year Goal: 33% |     |
|-----------------------------------|----|-----------------------------------------------|-----------------------------------------------------------------------------------------------------|-----|
| DECEASED                          | 11 | CLICK HERE FOR CUMULATIVE                     | TOTAL FAMILY UNIT MEMBERS                                                                           | 349 |
| CLUB CANCELLED                    | 0  | MEMBERSHIP DATA                               |                                                                                                     | 475 |
| OTHER                             | 23 |                                               | FAMILY MEMBERS PAYING HALF DUES                                                                     | 175 |
| TOTAL                             | 34 |                                               |                                                                                                     |     |